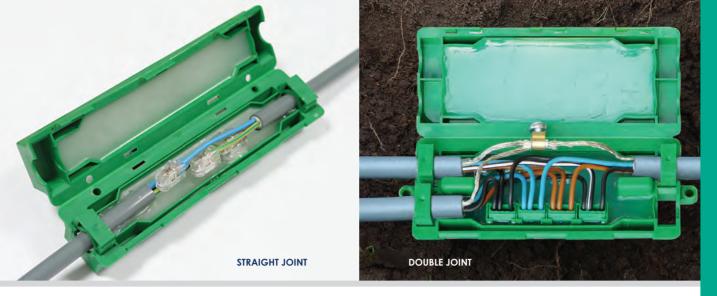

## **DESCRIPTION:**

The Smart-Joint is a cable joint which is pre-filled with an insulating and waterproof filling mass. It is suitable for cable diameters up to 15.7mm and can be used inside and outside as well as underground. Ready to use, the Smart-Joint is supplied 'pre-filled' with the insulating filling mass for quick and easy installation. The double branch-off joint is provided with 4 pre-installed connectors and one earth connector.

## **PART NUMBERS:**

| PART NO.      | DESCRIPTION    | DIMENSIONS<br>(mm) | SUITABLE FOR<br>CABLE DIA. (mm) | CABLE CAPACITY<br>(mm <sup>2</sup> ) | PACK QTY |
|---------------|----------------|--------------------|---------------------------------|--------------------------------------|----------|
| SMART JOINT   | Straight Joint | 170 x 45 x 34      | 5 - 15.7                        | 2 x 2.5                              | 1        |
| SMART JOINT 1 | Double Joint   | 190 x 73 x 37      | 5 - 15.7                        | 4 x 2.5                              | 1        |